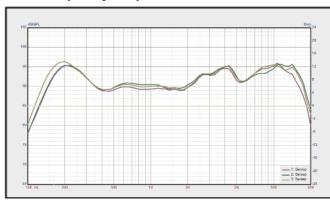

#### SPL / Frequency Graph

#### **Power and Audio Specifications**

Rated Power: 6W (max), 100V line transformer

Transformer Power Taps: 0.375W, 0.75W (default), 1.5W, 3W, 6W

Sensitivity: 92dB +/- 2dB @1W, 1m

Maximum SPL: ~100dB @ 6W

Effective Frequency Response: 130Hz - 20kHz

Frequency Response (+/- 2dB): 180Hz - 18kHzbnb

Speaker driver unit: 100mm (4")