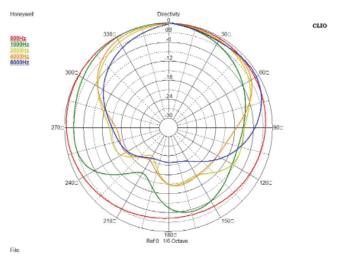

, White, to suit SP-100/SP-

100WP

SM-100-BK: Surface mount mounting box, Black, to suit SP-100-BK

#### **SPECIFICATIONS**

#### SPL / Frequency Graph



#### **Power and Audio Specifications**

Rated Power: 6W (max), 100V line transformer

Transformer Power Taps: 0.375W, 0.75W (default), 1.5W, 3W, 6W

Sensitivity: 92dB +/- 2dB @1W, 1m

Maximum SPL: ~100dB @ 6W

Effective Frequency Response: 130Hz - 20kHz

Frequency Response (+/- 2dB): 180Hz - 18kHzbnb

Speaker driver unit: 100mm (4")

#### **Mechanical Specifications**

Dimensions, recessed mount: 160mmØ x 80mm (Recess 75mm)

Dimensions, surface mount: 245mm Ø x 80mm (D)

Ceiling Cut-out: 140mm Ø

Colour: White RAL9003, Black RAL9004

Material: Housing (ABS), Grille (Powercoated Steel), Surface

mounting box (ABS)

#### **Polar Plot**